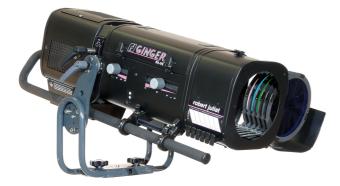

Followspot

COMPACT - 2000/2500 W TUNGSTEN

- Type: Followspot
- Source: 2000/2500 W Tungsten
- Optics: 13° to 24° zoom

# Television's tungsten favourite

The Ginger short throw tungsten followspot blends well with conventional theatre lighting and maintains the flat beam and constant colour temperature during dimming which is so important to sensitive camera equipment. Ideal for television studios, opera houses and ballets.

## Model

| 1417    | 2000/2500 W Tungsten Followspot - G22 socket - 1417 Ginger - 13/24° |  |
|---------|---------------------------------------------------------------------|--|
| Ontiona |                                                                     |  |