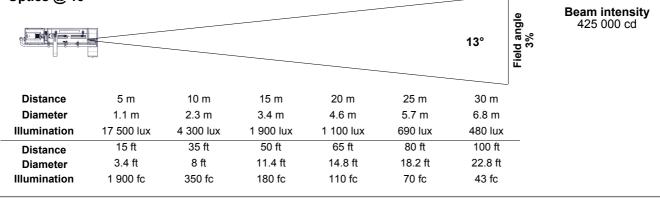

## **Photometrics**

with LIF: CP91 source

| <ul> <li>Optics</li> </ul> | @ 24° |
|----------------------------|-------|
|----------------------------|-------|

|              |           |           |         |         |         | 24°     | Field angle<br>3% | Beam intensity<br>120 000 cd |
|--------------|-----------|-----------|---------|---------|---------|---------|-------------------|------------------------------|
| Distance     | 5 m       | 10 m      | 15 m    | 20 m    | 25 m    | 30 m    |                   |                              |
| Diameter     | 2.1 m     | 4.3 m     | 6.4 m   | 8.5 m   | 10.6 m  | 12.8 m  |                   |                              |
| Illumination | 4 850 lux | 1 250 lux | 540 lux | 310 lux | 200 lux | 140 lux |                   |                              |
| Distance     | 15 ft     | 35 ft     | 50 ft   | 65 ft   | 80 ft   | 100 ft  | _                 |                              |
| Diameter     | 6.4 ft    | 14.9 ft   | 21.3 ft | 27.6 ft | 34 ft   | 42.5 ft |                   |                              |
| Illumination | 540 fc    | 100 fc    | 49 fc   | 29 fc   | 19 fc   | 13 fc   |                   |                              |