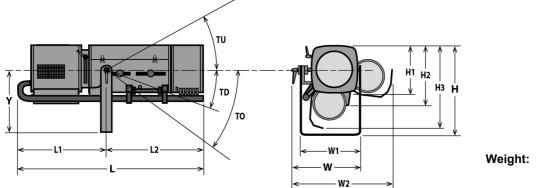

Weight: 29 kg (63.8 lbs)

**Approvals** 

CE

| Height                                                                                     | Length                                                              | Width                                                               | Yoke      | Tilt               | Option  |
|--------------------------------------------------------------------------------------------|---------------------------------------------------------------------|---------------------------------------------------------------------|-----------|--------------------|---------|
| H= 450 mm (17.7 in)<br>H1= 250 mm (9.8 in)<br>H2= 320 mm (12.6 in)<br>H3= 460 mm (18.1 in) | L= 900 mm (35.4 in)<br>L1= 425 mm (16.7 in)<br>L2= 475 mm (18.7 in) | W= 410 mm (16.1 in)<br>W1= 350 mm (13.8 in)<br>W2= 570 mm (22.4 in) | · · · · · | TU= 40°<br>TD= 50° | TO= 70° |