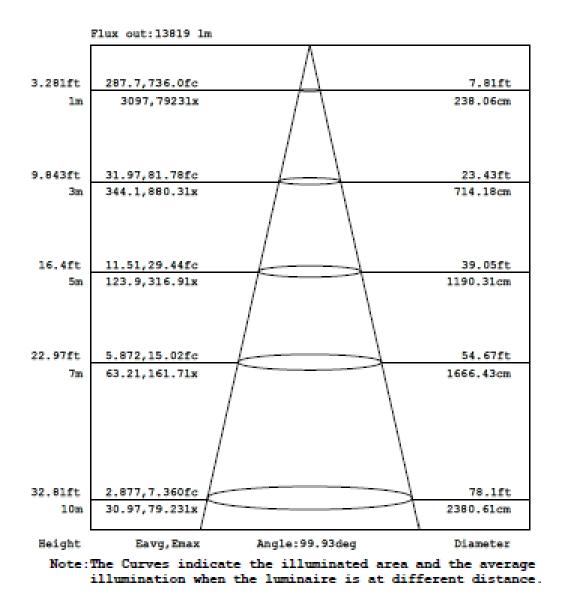

#### **Goniophotometers** Diagram

WEBSITE: www.prolights.it

MAIL: support@musiclights.it

WEBSITE: www.prolights.it

MAIL: support@musiclights.it

126K Lumen RGBW LED graphic strobe batten with interchangeable lenses

#### **Goniophotometers** Diagram

WEBSITE: www.prolights.it

MAIL: support@musiclights.it