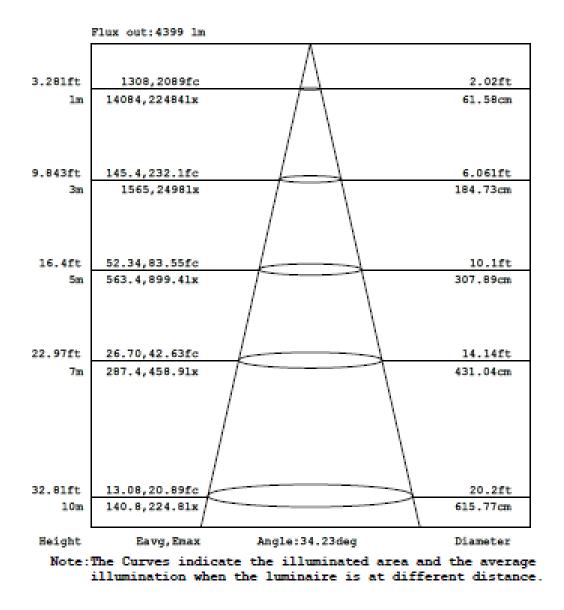

WEBSITE: www.prolights.it

MAIL: support@musiclights.it

126K Lumen RGBW LED graphic strobe batten with interchangeable lenses

### Goniophotometers Diagram

WEBSITE: www.prolights.it

MAIL: support@musiclights.it

SUNBAR2000FC - GREEN (30°) 126K Lumen RGBW LED graphic strobe batten with interchangeable lenses PROFESSIONAL LIGHTS

126K Lumen RGBW LED graphic strobe batten with interchangeable lenses