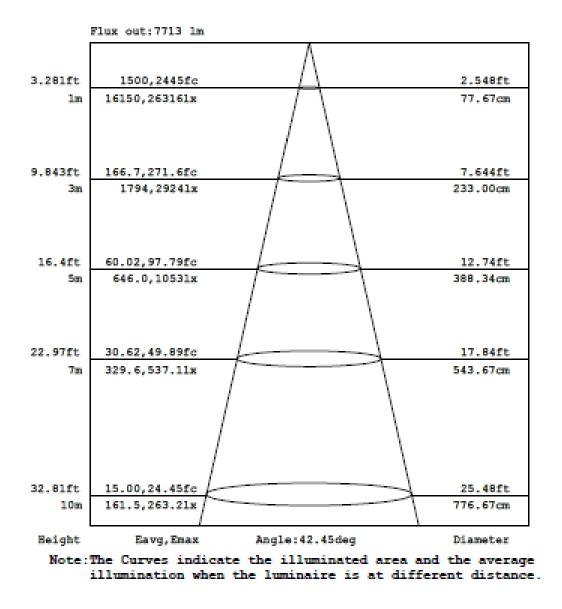

WEBSITE: www.prolights.it

MAIL: support@musiclights.it

126K Lumen RGBW LED graphic strobe batten with interchangeable lenses

126K Lumen RGBW LED graphic strobe batten with interchangeable lenses