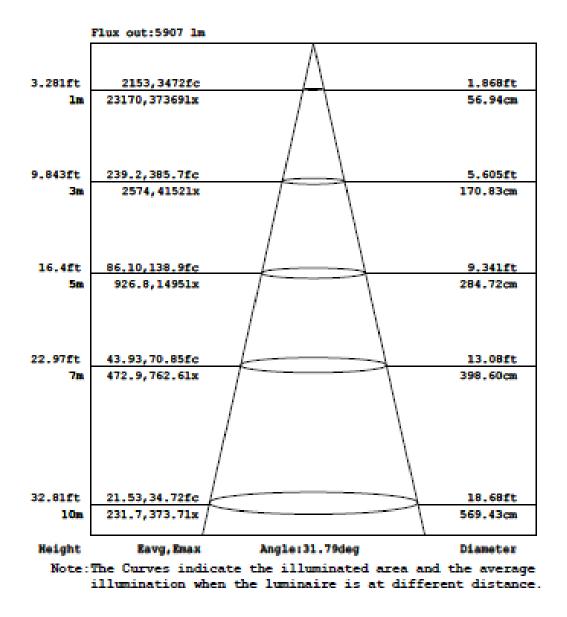

WEBSITE: www.prolights.it

MAIL: support@musiclights.it

126K Lumen RGBW LED graphic strobe batten with interchangeable lenses

### Goniophotometers Diagram

WEBSITE: www.prolights.it

MAIL: support@musiclights.it

SUNBAR2000FC - GREEN (30°) 126K Lumen RGBW LED graphic strobe batten with interchangeable lenses PROFESSIONAL LIGHTS

126K Lumen RGBW LED graphic strobe batten with interchangeable lenses