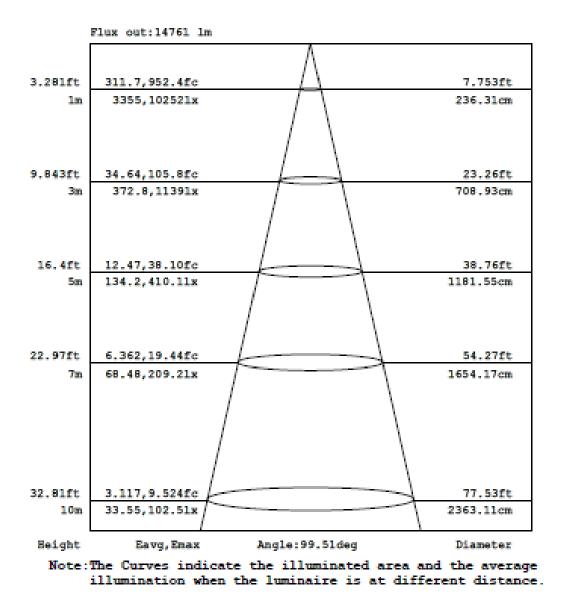

#### **Goniophotometers** Diagram

WEBSITE: www.prolights.it

MAIL: support@musiclights.it

WEBSITE: www.prolights.it

MAIL: support@musiclights.it

126K Lumen RGBW LED graphic strobe batten with interchangeable lenses

#### **Goniophotometers** Diagram

WEBSITE: www.prolights.it

MAIL: support@musiclights.it