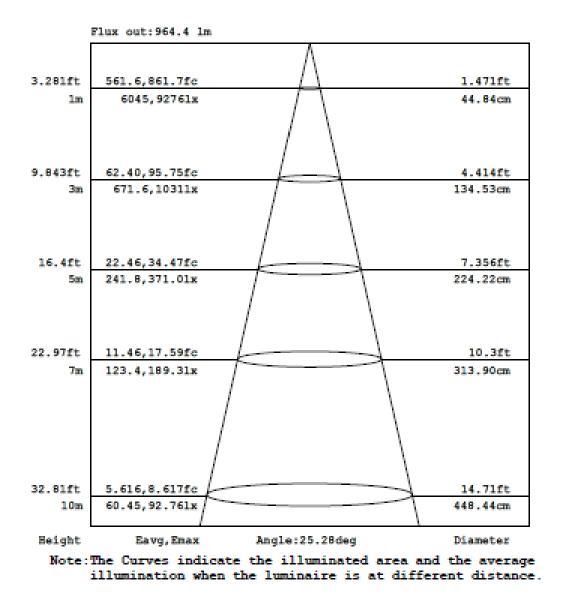

126K Lumen RGBW LED graphic strobe batten with interchangeable lenses

#### **Goniophotometers** Diagram

WEBSITE: www.prolights.it

MAIL: support@musiclights.it

WEBSITE: www.prolights.it

MAIL: support@musiclights.it

126K Lumen RGBW LED graphic strobe batten with interchangeable lenses