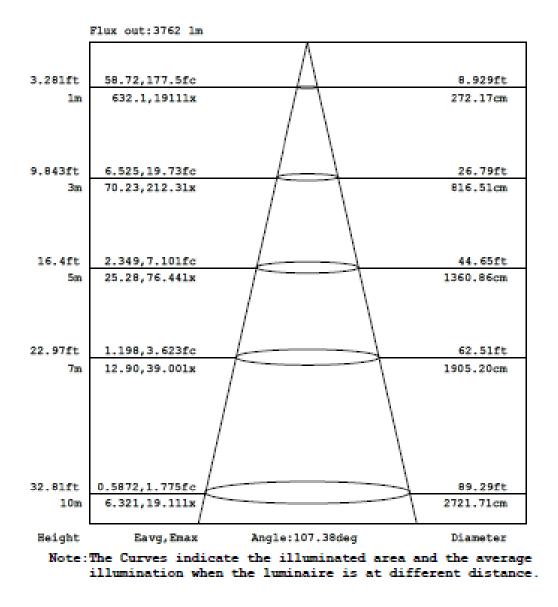

### Goniophotometers Diagram

WEBSITE: www.prolights.it

MAIL: support@musiclights.it

SUNBAR2000FC - GREEN (30°) 126K Lumen RGBW LED graphic strobe batten with interchangeable lenses PROFESSIONAL LIGHTS

126K Lumen RGBW LED graphic strobe batten with interchangeable lenses

## **Goniophotometers** Diagram

PROLIGHTS PROFESSIONAL LIGHTS is a registered trademarks

WEBSITE: www.prolights.it

MAIL: support@musiclights.it

WEBSITE: www.prolights.it

MAIL: support@musiclights.it

WEBSITE: www.prolights.it

MAIL: support@musiclights.it

WEBSITE: www.prolights.it

MAIL: support@musiclights.it

WEBSITE: www.prolights.it

MAIL: support@musiclights.it

SUNBAR2000FC - GREEN (100°) PROLIGHTS 126K Lumen RGRW LED graphic strobe batten with interchangeable lenses