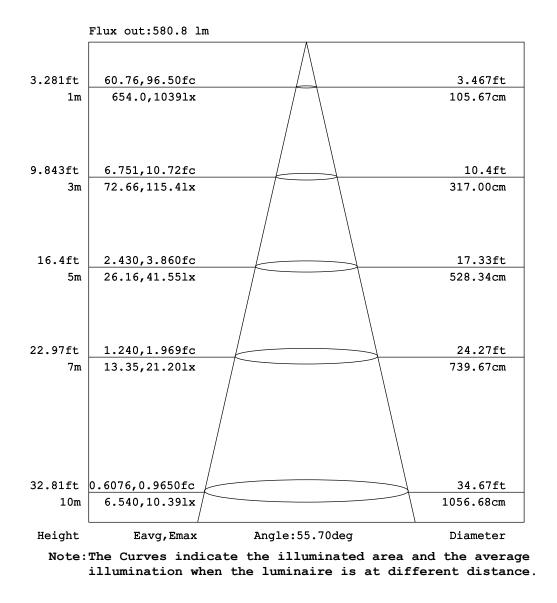

## Goniophotometers Diagram

WEBSITE: www.prolights.it

MAIL: support@musiclights.it

ECLFR2KTW - LIME - 16°

Full colour and Tunable White with colour correction 2K LED Fresnel