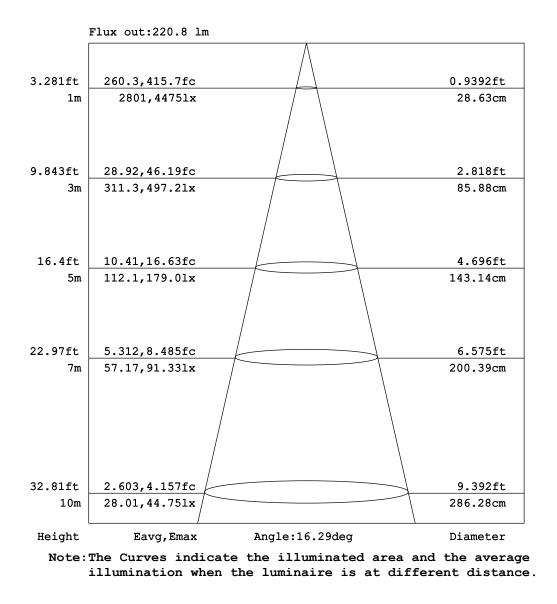

## Goniophotometers Diagram

WEBSITE: www.prolights.it

MAIL: support@musiclights.it

ECLFR2KTW - BLUE - 16°

Full colour and Tunable White with colour correction 2K LED Fresnel