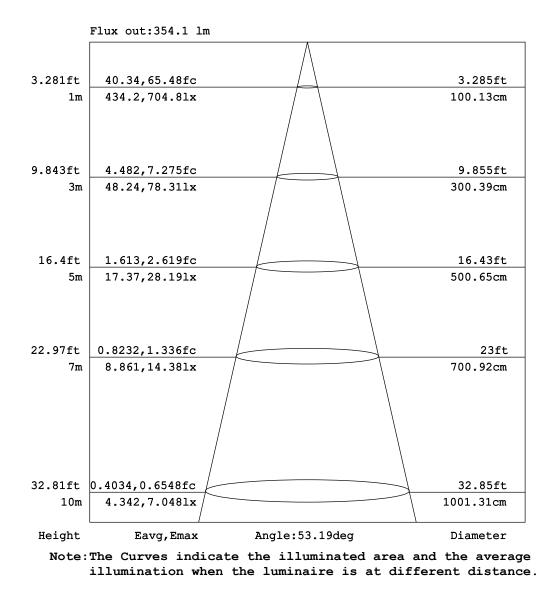

### Goniophotometers Diagram

WEBSITE: www.prolights.it

MAIL: support@musiclights.it

ECLFR2KTW - ROYAL BLUE - 16°

Full colour and Tunable White with colour correction 2K LED Fresnel

## Goniophotometers Diagram

WEBSITE: www.prolights.it

MAIL: support@musiclights.it

ECLFR2KTW - BLUE - 16°

Full colour and Tunable White with colour correction 2K LED Fresnel

## Goniophotometers Diagram

WEBSITE: www.prolights.it

MAIL: support@musiclights.it

ECLFR2KTW - LIME - 16°

Full colour and Tunable White with colour correction 2K LED Fresnel