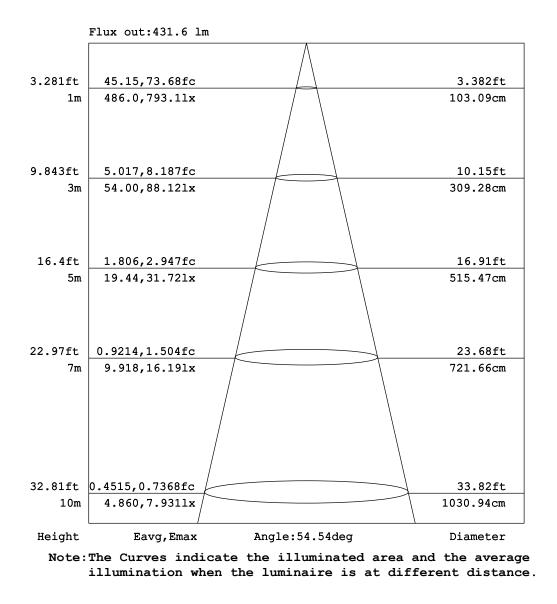

### Goniophotometers Diagram

WEBSITE: www.prolights.it

MAIL: support@musiclights.it

ECLFR2KTW - ROYAL BLUE - 52°

Full colour and Tunable White with colour correction 2K LED Fresnel