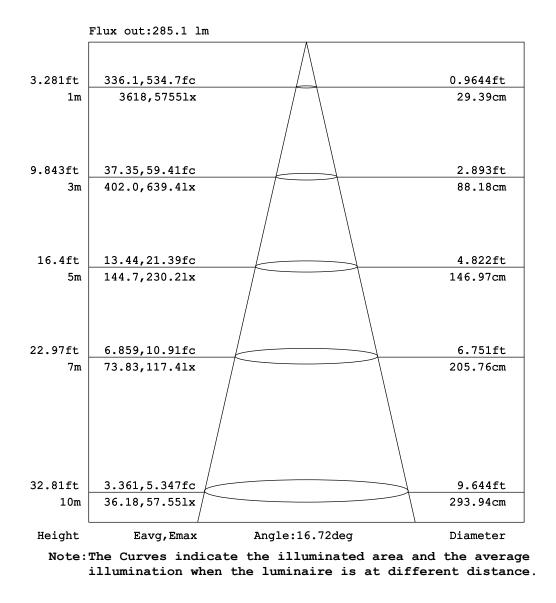

### Goniophotometers Diagram

WEBSITE: www.prolights.it

MAIL: support@musiclights.it

ECLFR2KTW - ROYAL BLUE - 16°

Full colour and Tunable White with colour correction 2K LED Fresnel