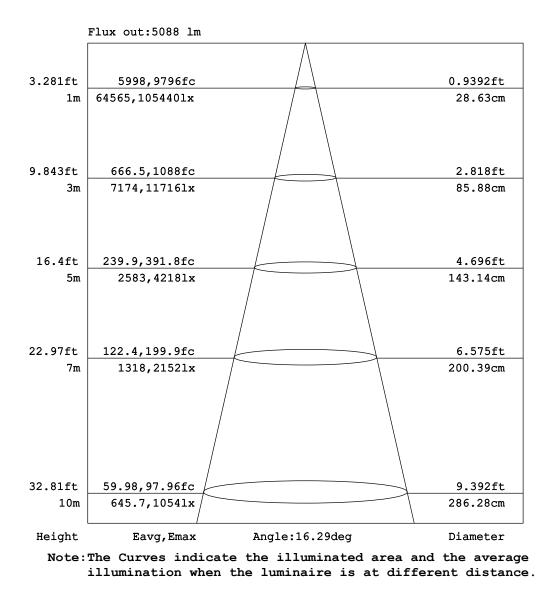

### Goniophotometers Diagram

WEBSITE: www.prolights.it

MAIL: support@musiclights.it

ECLFR2KTW - ROYAL BLUE - 52°

Full colour and Tunable White with colour correction 2K LED Fresnel