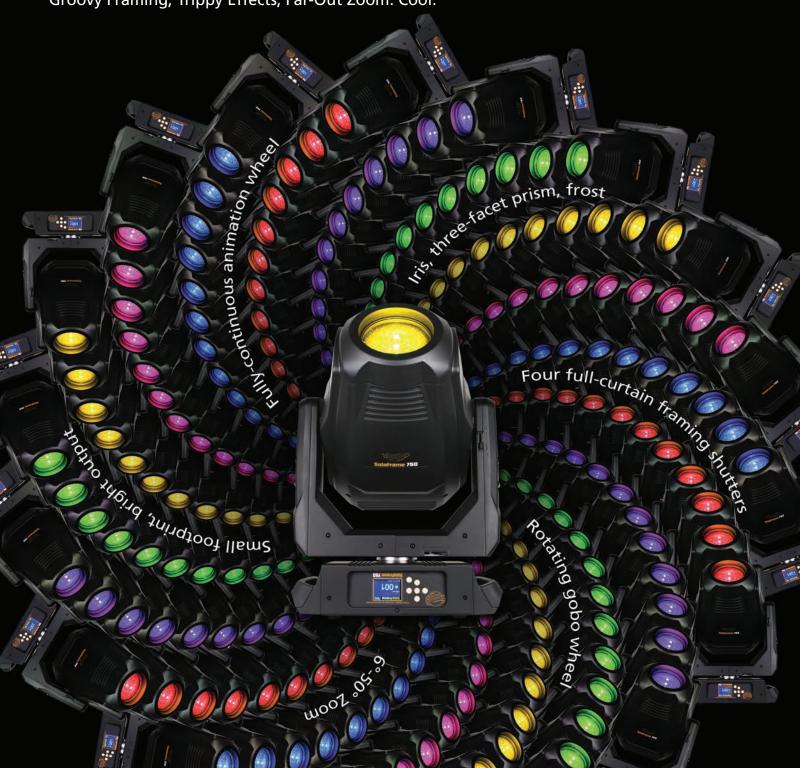

## **Blow Your Mind, Not Your Budget**

Groovy Framing, Trippy Effects, Far-Out Zoom. Cool.

## **SolaFrame 750**

SolaFrame 750 is the newest and smallest framing fixture in the Sola Series family of automated tools. Featuring a compact footprint but a huge feature set, SolaFrame 750 is a perfect fit for smaller to medium-sized venues, and its 11,300 lumens can easily cut through the competition. With 6°-50° zoom, rotating gobo wheel fully continuous animation and much, much more, SolaFrame 750 offers the widest array of effects currently available in a fixture of its size. • Small footprint, powerful output • Four full-curtain framing shutters • 6°-50° Zoom Rotating Gobo Wheel • Fully-continuous Animation Wheel • CMY/CTO- linear color mixing • Replaceable Color Wheel • Iris, Three-facet Prism, Frost • Three active cooling modes