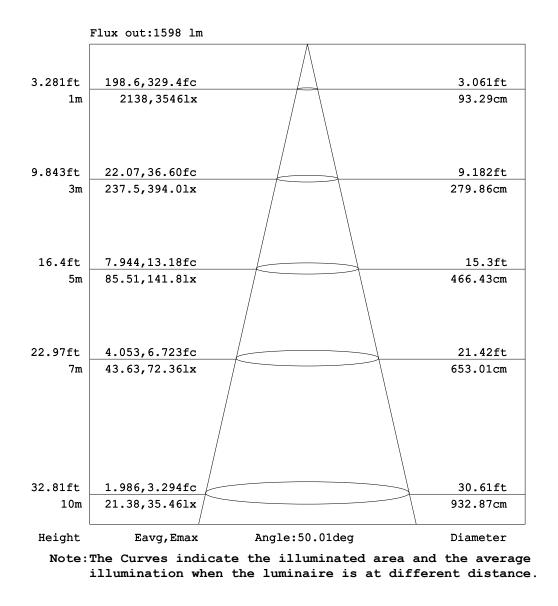

#### Goniophotometers Diagram

WEBSITE: www.prolights.it

MAIL: support@musiclights.it

PROLIGHTS® PROFESSIONAL LIGHTS

#### 150W RGB + warm white HQ and flexible LED PAR

#### Goniophotometers Diagram

WEBSITE: www.prolights.it

MAIL: support@musiclights.it

WEBSITE: www.prolights.it

MAIL: support@musiclights.it

WEBSITE: www.prolights.it

MAIL: support@musiclights.it

ECLIPSEPARFC - GREEN 24° WITHOUT EGG CRATE