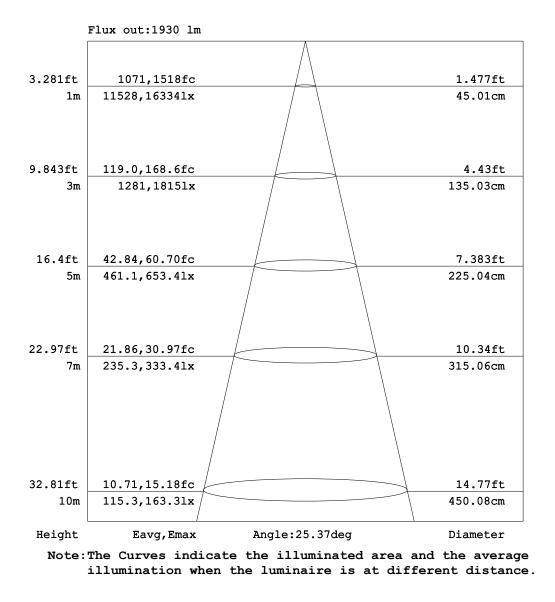

## Goniophotometers Diagram

WEBSITE: www.prolights.it

MAIL: support@musiclights.it

ECLIPSEPARFC - GREEN 24° WITH EGG CRATE PROLIGHTS<sup>®</sup>

150W RGB + warm white HQ and flexible LED PAR

#### Goniophotometers Diagram

WEBSITE: www.prolights.it

MAIL: support@musiclights.it

ECLIPSEPARFC - RED 24° WITH EGG CRATE

150W RGB + warm white HQ and flexible LED PAR