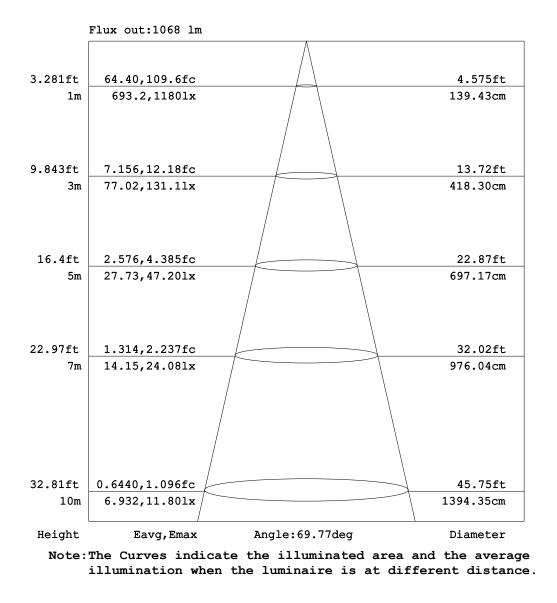

ECLIPSEPARFC - RGBW 24° WITH EGG CRATE PROLIGHTS<sup>®</sup>

150W RGB + warm white HQ and flexible LED PAR

#### Goniophotometers Diagram

WEBSITE: www.prolights.it

MAIL: support@musiclights.it

ECLIPSEPARFC - BLUE 24° WITH EGG CRATE

150W RGB + warm white HQ and flexible LED PAR