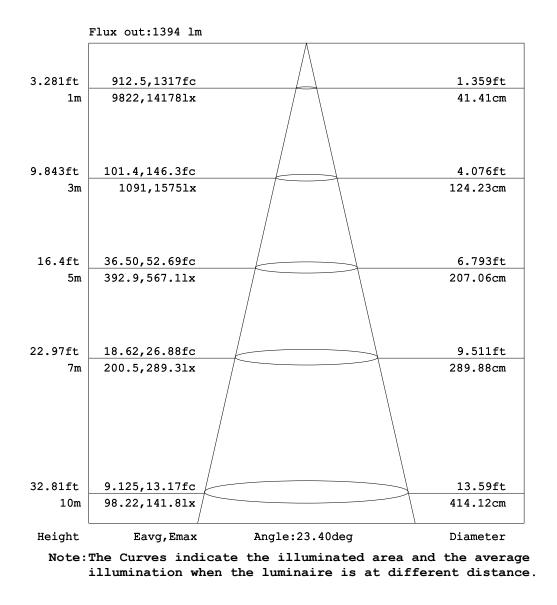

## Goniophotometers Diagram

WEBSITE: www.prolights.it

MAIL: support@musiclights.it

ECLIPSEPARFC - GREEN 24° WITH EGG CRATE PROLIGHTS<sup>®</sup>

150W RGB + warm white HQ and flexible LED PAR

#### Goniophotometers Diagram

WEBSITE: www.prolights.it

MAIL: support@musiclights.it

ECLIPSEPARFC - RED 24° WITH EGG CRATE

150W RGB + warm white HQ and flexible LED PAR