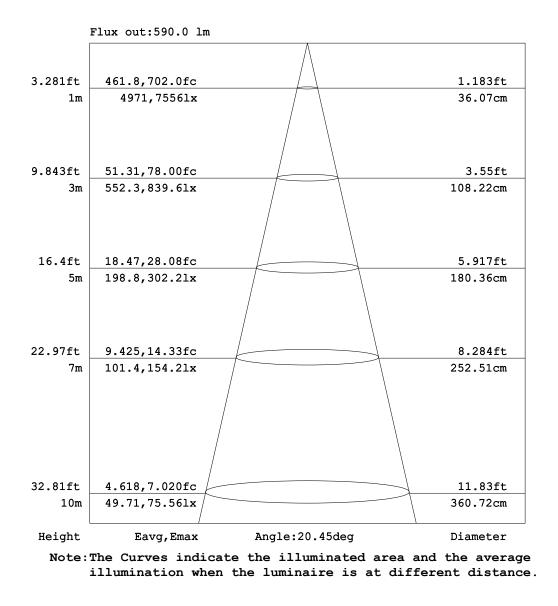

#### Goniophotometers Diagram

WEBSITE: www.prolights.it

MAIL: support@musiclights.it

WEBSITE: www.prolights.it

MAIL: support@musiclights.it

ECLIPSEPARFC - RGBW 65° WITH EGG CRATE PROLIGHTS<sup>®</sup>

150W RGB + warm white HQ and flexible LED PAR

#### Goniophotometers Diagram

WEBSITE: www.prolights.it

MAIL: support@musiclights.it

ECLIPSEPARFC - BLUE 65° WITH EGG CRATE

150W RGB + warm white HQ and flexible LED PAR