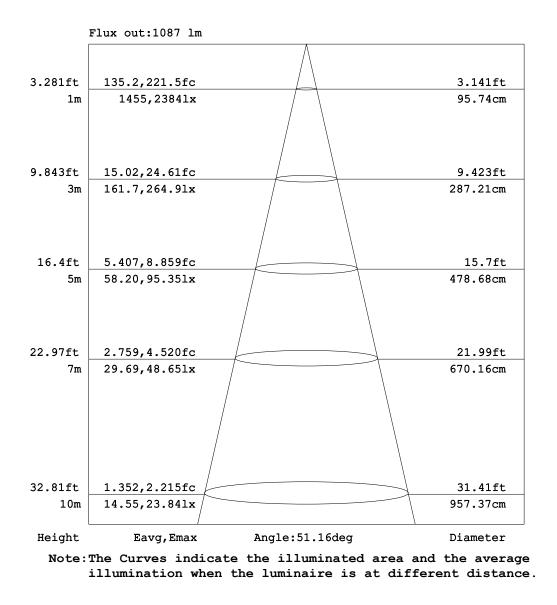

#### Goniophotometers Diagram

WEBSITE: www.prolights.it

MAIL: support@musiclights.it

WEBSITE: www.prolights.it

MAIL: support@musiclights.it

ECLIPSEPARFC - RGBW 65° WITH EGG CRATE PROLIGHTS<sup>®</sup>

150W RGB + warm white HQ and flexible LED PAR

#### Goniophotometers Diagram

WEBSITE: www.prolights.it

MAIL: support@musiclights.it

ECLIPSEPARFC - BLUE 65° WITH EGG CRATE

150W RGB + warm white HQ and flexible LED PAR