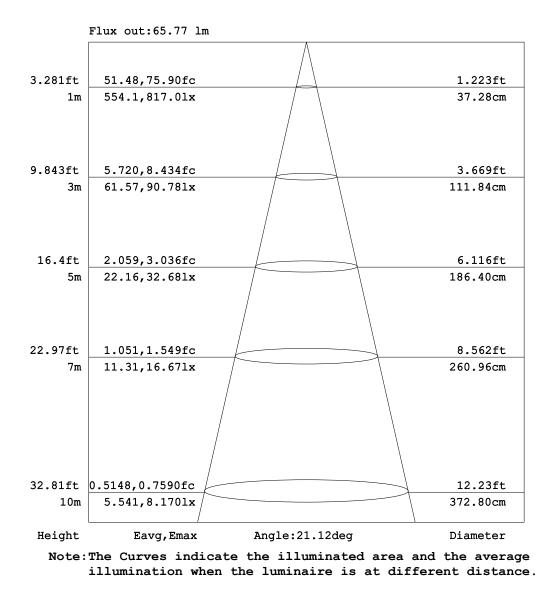

ECLIPSEPARFC - RGBW 24° WITH EGG CRATE PROLIGHTS<sup>®</sup>

150W RGB + warm white HQ and flexible LED PAR

#### Goniophotometers Diagram

WEBSITE: www.prolights.it

MAIL: support@musiclights.it

ECLIPSEPARFC - BLUE 24° WITH EGG CRATE

150W RGB + warm white HQ and flexible LED PAR