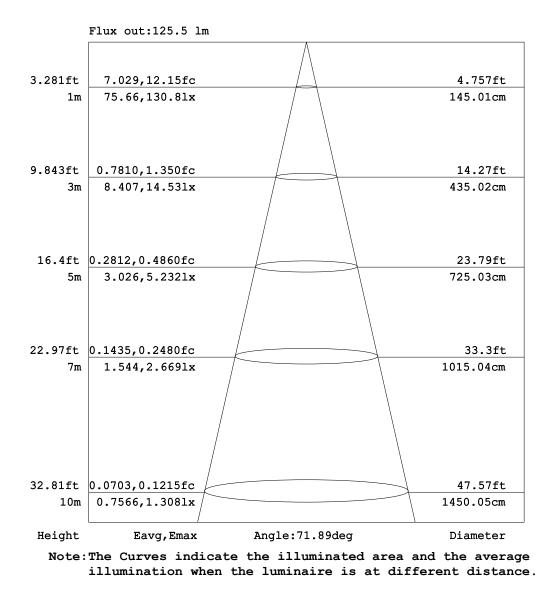

## Goniophotometers Diagram

WEBSITE: www.prolights.it

PROLIGHTS® PROFESSIONAL LIGHTS

MAIL: support@musiclights.it

ECLIPSEPARFC - GREEN 65° WITH EGG CRATE PROLIGHTS<sup>®</sup>

150W RGB + warm white HQ and flexible LED PAR

#### Goniophotometers Diagram

WEBSITE: www.prolights.it

MAIL: support@musiclights.it

ECLIPSEPARFC - RED 65° WITH EGG CRATE

150W RGB + warm white HQ and flexible LED PAR