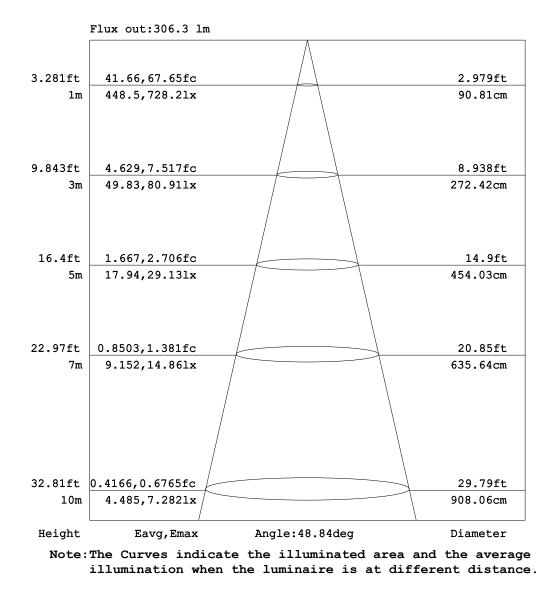

ECLIPSEPARFC - RGBW 24° WITH EGG CRATE PROLIGHTS<sup>®</sup>

150W RGB + warm white HQ and flexible LED PAR

#### Goniophotometers Diagram

WEBSITE: www.prolights.it

MAIL: support@musiclights.it

ECLIPSEPARFC - BLUE 24° WITH EGG CRATE

150W RGB + warm white HQ and flexible LED PAR