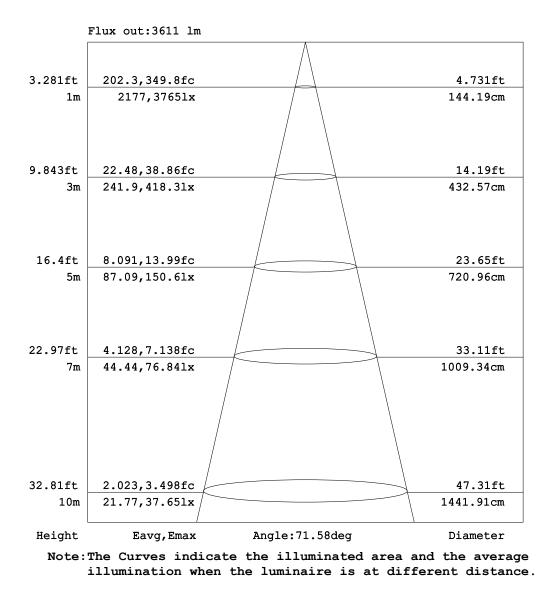

## Goniophotometers Diagram

WEBSITE: www.prolights.it

MAIL: support@musiclights.it

ECLIPSEPARFC - GREEN 24° WITH EGG CRATE PROLIGHTS<sup>®</sup>

150W RGB + warm white HQ and flexible LED PAR

#### Goniophotometers Diagram

WEBSITE: www.prolights.it

MAIL: support@musiclights.it

ECLIPSEPARFC - RED 24° WITH EGG CRATE

150W RGB + warm white HQ and flexible LED PAR