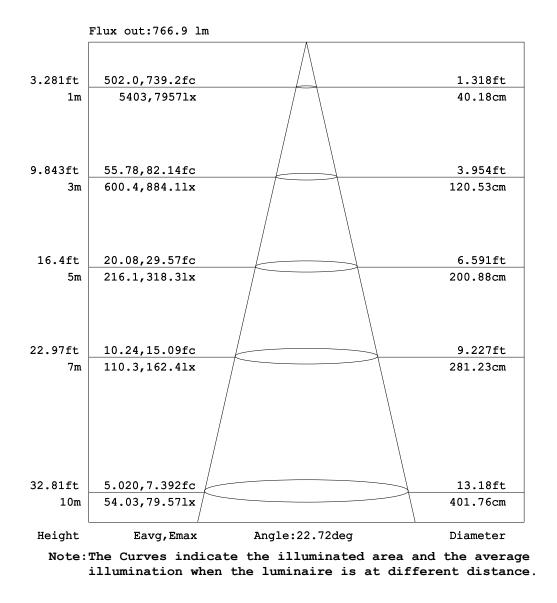

#### Goniophotometers Diagram

WEBSITE: www.prolights.it

MAIL: support@musiclights.it

PROLIGHTS® PROFESSIONAL LIGHTS

#### 150W RGB + warm white HQ and flexible LED PAR

#### Goniophotometers Diagram

WEBSITE: www.prolights.it

MAIL: support@musiclights.it

WEBSITE: www.prolights.it

MAIL: support@musiclights.it

WEBSITE: www.prolights.it

MAIL: support@musiclights.it

ECLIPSEPARFC - GREEN 24° WITHOUT EGG CRATE