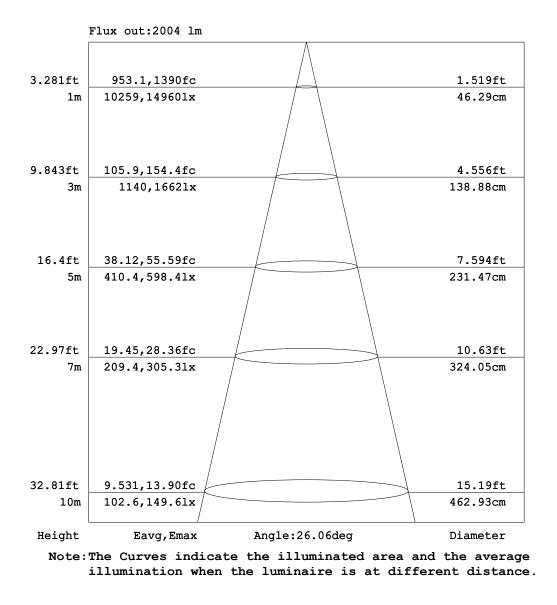

ECLIPSEPARFC - RGBW 24° WITH EGG CRATE PROLIGHTS<sup>®</sup>

150W RGB + warm white HQ and flexible LED PAR

#### Goniophotometers Diagram

WEBSITE: www.prolights.it

MAIL: support@musiclights.it

ECLIPSEPARFC - BLUE 24° WITH EGG CRATE

150W RGB + warm white HQ and flexible LED PAR