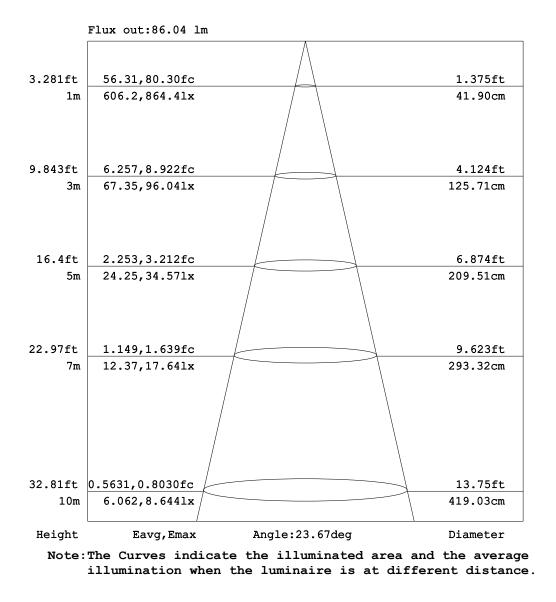

## Goniophotometers Diagram

WEBSITE: www.prolights.it

MAIL: support@musiclights.it

ECLIPSEPARFC - GREEN 24° WITH EGG CRATE PROLIGHTS<sup>®</sup>

150W RGB + warm white HQ and flexible LED PAR

#### Goniophotometers Diagram

WEBSITE: www.prolights.it

MAIL: support@musiclights.it

ECLIPSEPARFC - RED 24° WITH EGG CRATE

150W RGB + warm white HQ and flexible LED PAR