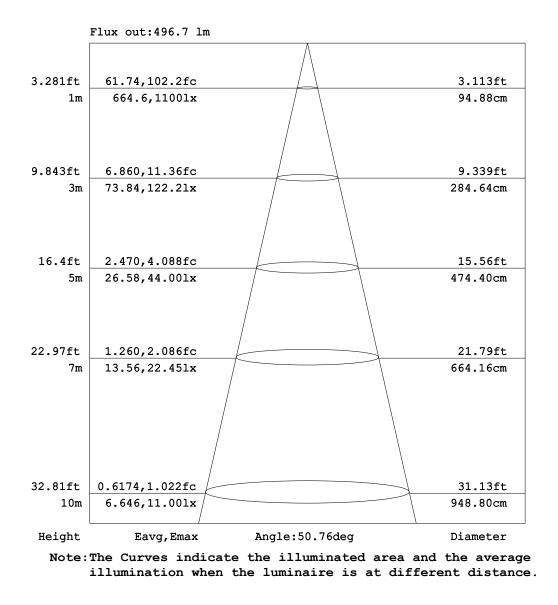

# PROLIGHTS® PROFESSIONAL LIGHTS

# Goniophotometers Diagram

MAIL: support@musiclights.it

WEBSITE: www.prolights.it

MAIL: support@musiclights.it

150W RGB + warm white HQ and flexible LED PAR