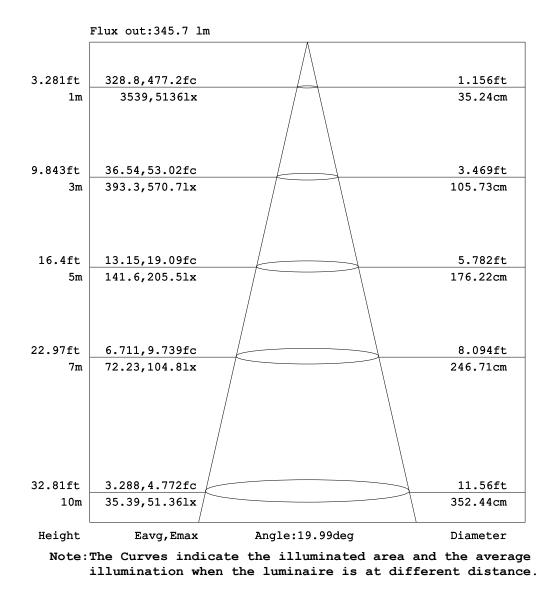

## Goniophotometers Diagram

WEBSITE: www.prolights.it

PROLIGHTS® PROFESSIONAL LIGHTS

MAIL: support@musiclights.it

ECLIPSEPARFC - GREEN 65° WITH EGG CRATE PROLIGHTS<sup>®</sup>

150W RGB + warm white HQ and flexible LED PAR

#### Goniophotometers Diagram

WEBSITE: www.prolights.it

MAIL: support@musiclights.it

ECLIPSEPARFC - RED 65° WITH EGG CRATE

150W RGB + warm white HQ and flexible LED PAR