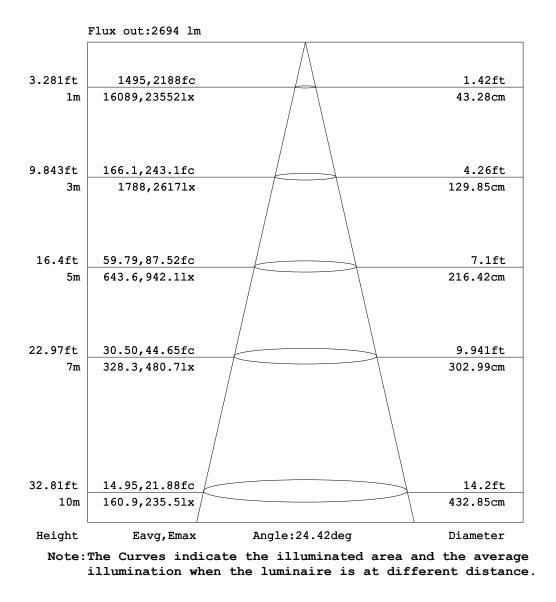

ECLIPSEPARFC - RGBW 24° WITH EGG CRATE PROLIGHTS<sup>®</sup>

150W RGB + warm white HQ and flexible LED PAR

#### Goniophotometers Diagram

WEBSITE: www.prolights.it

MAIL: support@musiclights.it

ECLIPSEPARFC - BLUE 24° WITH EGG CRATE

150W RGB + warm white HQ and flexible LED PAR