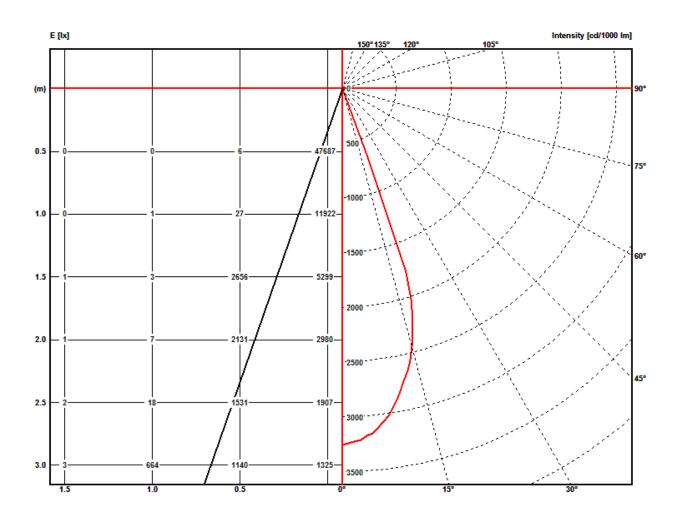

ARIA700SPOT – WIDE ANGLE 400W RGBW theatrical LED spot luminaire

## Goniophotometers Diagram

WEBSITE: www.prolights.it

MAIL: support@musiclights.it

Technical specifications and data are provided for guidance only. We reserve the right to amend or alter at any time and without prior notice, the specification of any product. @ www.prolights.it